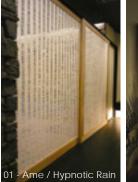

# **Premium Parchment** (base pattern)

01 - Ame / Hypnotic Rain Small Sheet A, Medium Sheet A

06 - Mado / Rustic Window Small Sheet B, Medium Sheet B

11 - Yuki / Snowdrift Small Sheet A, Medium Sheet A

16 - Tsuchi / Mother Earth 22" x 30" only, No Large Sheet Available