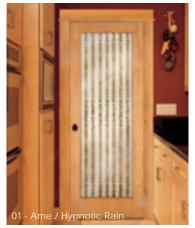

# **Premium Parchment** (base pattern)

01 - Ame / Hypnotic Rain Small Sheet A, Medium Sheet A

06 - Mado / Rustic Window Small Sheet B, Medium Sheet B

11 - Yuki / Snowdrift Small Sheet A, Medium Sheet A

16 - Tsuchi / Mother Earth 22" x 30" only, No Large Sheet Available