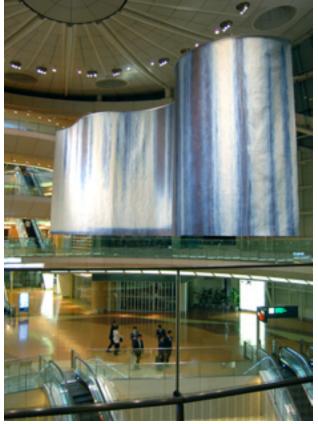

UL approval rate with styrene backing for lighting fixtures. Styrene is translucent, strong and heat-resistant forms and uses for the backing of washi-covered shade for commercial projects. Photo shows that applied onto our premium washi products.

## Heavy Duty Surface Finish

#### Laminated Glass Panel & Resin Panel

**WahShi<sup>™</sup>** architectural laminated glass is a combination of two glass sheets with washi and one interlayer of plastic (PVB). It is used for both security and decorative applications and marriage of ancient technique and modern technology.

#### Mechanically bound Acrylic or Glass

By sandwiched between two glass or resin panels, **WahShi<sup>™</sup>** sustains its beauty while being used for interior materials such as illuminated wall, doors, and devider.







Haneda Airport Terminal, Japan

# Wall décor

WahShi<sup>™</sup> is commonly used as wall art, hanging art, tapestry, scroll, and others. WshShi<sup>™</sup> décor enbodies a masterful blend of contemporary art and traditional craft.



Show Booth at AD Show, NYC



Residence in SoHo, NYC



Residence in Queens, NYC



Mikimoto, Fifth Av, NYC











Ito-en, Madison Av, NYC





Law Office Lexington Ave, NYC

## Room Divider & Screen



Roppongi Hills, Tokyo

Grand Hyatt Tokyo

**WahShi<sup>™</sup>** can be fabricated with glass or resin panels, the possibility of the material for interior and exterior use is expanded while keeping its natural feature.





YOURS HOTEL, Fukui, Japan



Residence, Japan

# Doors & Sliding Screen

Offer a complete package of interior doors, cabinet, slid