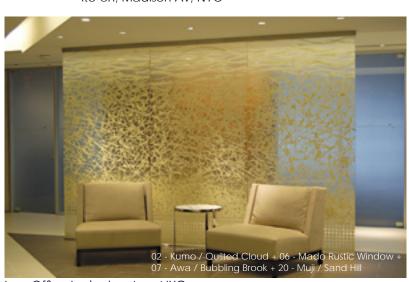

# Wall décor

WahShi<sup>™</sup> is commonly used as wall art, hanging art, tapestry, scroll, and others. WshShi<sup>™</sup> décor enbodies a masterful blend of contemporary art and traditional craft.

Show Booth at AD Show, NYC

Residence in SoHo, NYC

Residence in Queens, NYC

Mikimoto, Fifth Av, NYC

Ito-en, Madison Av, NYC

Law Office Lexington Ave, NYC