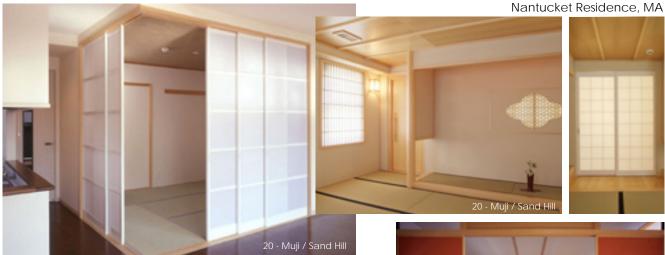

## Room Divider & Screen

Roppongi Hills, Tokyo

Grand Hyatt Tokyo

**WahShi<sup>™</sup>** can be fabricated with glass or resin panels, the possibility of the material for interior and exterior use is expanded while keeping its natural feature.

YOURS HOTEL, Fukui, Japan

Residence, Japan