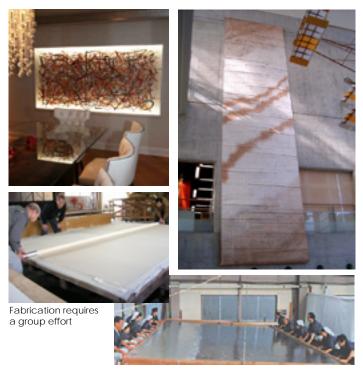

Chelsea Residence, NYC

03 - Michi / Hidden Sidestreets

K Residence Lighting Fixture

MEGU Midtown, NYC

Lighting

WahShi<sup>™</sup> shows its beauty the most when it's seen illuminated.

Orb Light

Silk screen print & commercial printing are available for WahShi™