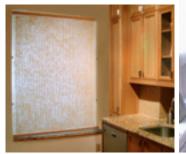

# Window Treatment

**WahShi<sup>™</sup>** material has been used as window shade for centuries in Japan and it controls humidification, decrease ultra violet and has an air purification effect.

04 - Ami / Loose Weave