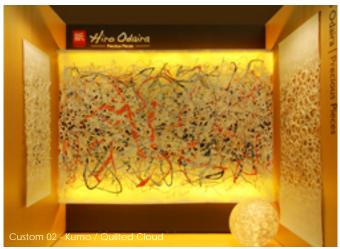

20 - Muji / Sand Hill Small Sheet B, Medium Sheet B

28 - Ana / Lunar Valley Small Sheet A, Medium Sheet B

102 - Sukashi / Watermark Small Sheet A, Medium Sheet B

02 - Kumo / Quilted Cloud Small Sheet A, Medium Sheet B