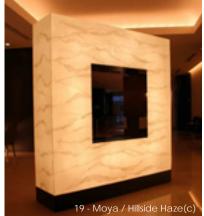

19 - Moya / Hillside Haze(p) Small Sheet B. Medium Sheet B

26 - Hishi / Garden Jewel Small Sheet A, Medium Sheet B

31 - Kago / Autumn Weaves Small Sheet A, Medium Sheet B

\*Washi Viewing by appointment

\* Custom Large Sheet is available up to 30 feet x 100 feet

05 - Yama / Misty Mountain Small Sheet A, Medium Sheet A

10 - Yabu / Bamboo Grove Small Sheet A, Medium Sheet A

15 - Kaki / Winter Persimmon Small Sheet B, Medium Sheet B

19 - Moya / Hillside Haze(c) Small Sheet B, Medium Sheet B