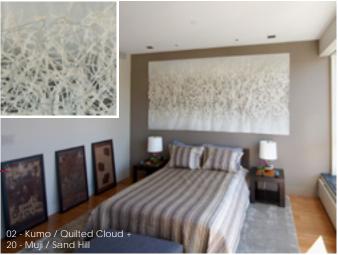

# Wall décor

WahShi<sup>™</sup> is commonly used as wall art, hanging art, tapestry, scroll, and others. WshShi<sup>™</sup> décor enbodies a masterful blend of contemporary art and traditional craft.

Show Booth at AD Show, NYC

20 - Muji / Sand Hill Small Sheet B, Medium Sheet B

28 - Ana / Lunar Valley Small Sheet A, Medium Sheet B

102 - Sukashi / Watermark Small Sheet A, Medium Sheet B

02 - Kumo / Quilted Cloud Small Sheet A, Medium Sheet B