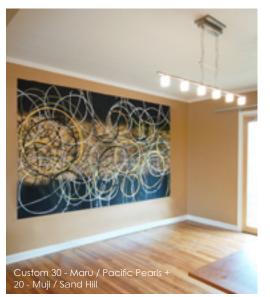

# Wall décor

WahShi<sup>™</sup> is commonly used as wall art, hanging art, tapestry, scroll, and others. WshShi<sup>™</sup> décor enbodies a masterful blend of contemporary art and traditional craft.

Show Booth at AD Show, NYC

08 - Kawa / Nostalgic River Small Sheet A, Medium Sheet A

13 - Hoshi / Star Canopy

Small Sheet B, Medium Sheet A

25 - Tako Small Sheet A, Medium Sheet B

30 - Maru / Pacific Pearls Small Sheet A, Medium Sheet B