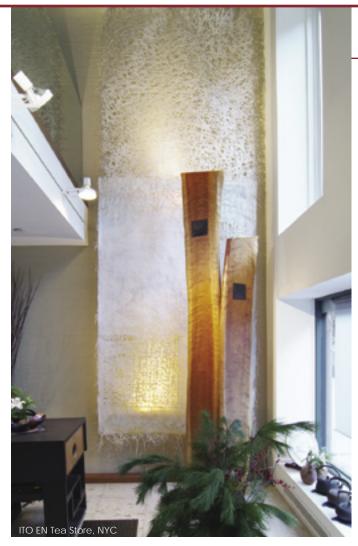

# Wall décor

WahShi<sup>™</sup> is commonly used as wall art, hanging art, tapestry, scroll, and others. WshShi<sup>™</sup> décor enbodies a masterful blend of contemporary art and traditional craft.

Show Booth at AD Show, NYC

Residence in SoHo, NYC

Residence in Queens, NYC

Mikimoto, Fifth Av, NYC

Ito-en, Madison Av, NYC

Law Office Lexington Ave, NYC