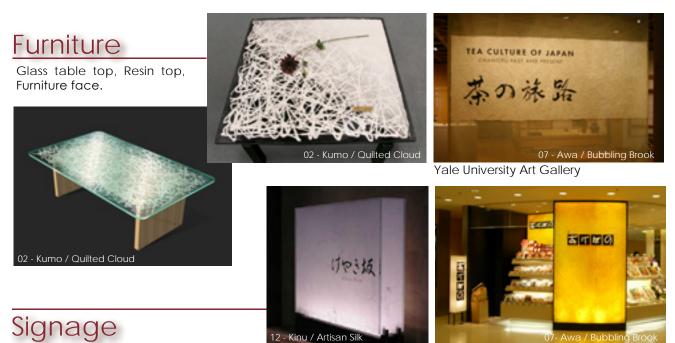

20 - Muji / Sand Hill Small Sheet B, Medium Sheet B

28 - Ana / Lunar Valley Small Sheet A, Medium Sheet B

102 - Sukashi / Watermark Small Sheet A, Medium Sheet B

02 - Kumo / Quilted Cloud Small Sheet A, Medium Sheet B

07 - Awa / Bubbling Brook Small Sheet B, Medium Sheet B

12 - Kinu / Artisan Silk Small Sheet B, Medium Sheet B

17 - Kai / Mother of Pearl Small Sheet B, Medium Sheet A

21 - Kaze / Icy Wind Small Sheet A, Medium Sheet B