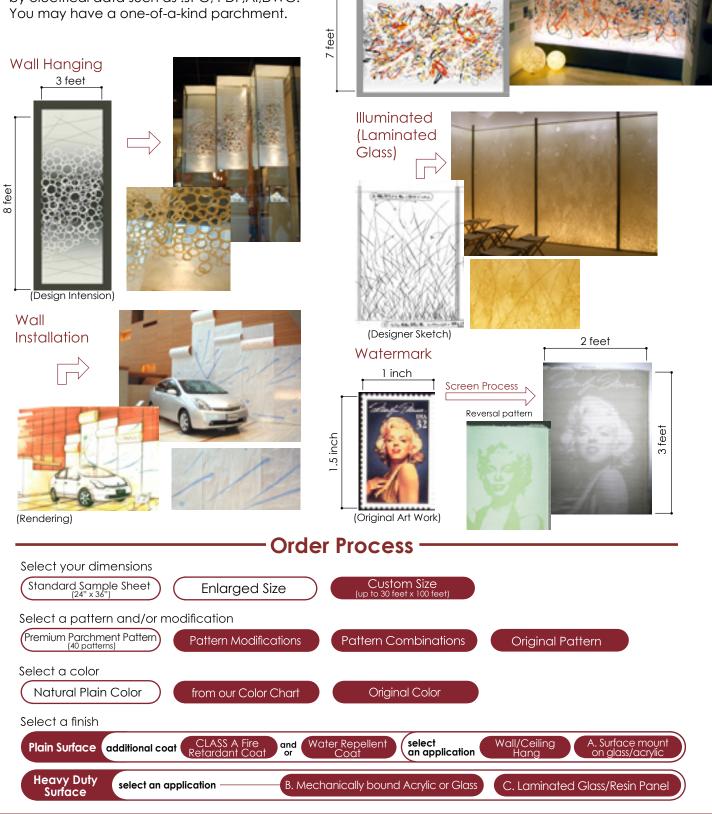

# 7. How to customize your parchment order

#### **Dimensions**

Our premium collection parchment can be created into any custom-sizedparchment, with seamless sheets up to 30 feet x 100 feet.

Window Screen

#### **Modifications**

Color, thickness and pattern can be chosen from our product line and to your specifications.

Pattern Modification Color Modification #01 Ame #29 Kaku #06 Mado #02 Kumo 1000 . . C #103 Ramon 刅 小 Ϋ́ modifying pattern example non-opening example

### Custom Combinations \_\_\_\_\_

Combine several design patterns on one sheet of parchment to create an original art parchment.

Dec. 23, 2008

## **Original Patterns** -

It is possible to create your own pattern if your idea/drawing sketch was given. Typically it is by electrical data such as .JPG, PDF,AI,DWG. You may have a one-of-a-kind parchment.